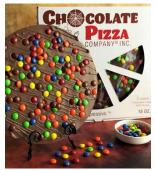

Phone:               |
|          |               |                        | Milk                                  | Milk                                            | 1         |             | ine:                 |
|          |               |                        |                                       |                                                 |           |             |                      |
| <u> </u> | Quantity:     |                        |                                       |                                                 | -         |             |                      |
|          | TOTAL:        |                        |                                       |                                                 |           |             |                      |