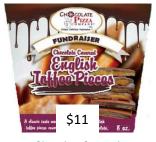

## Peanut Butter Wings.

Crisp, rippled potato chips covered in creamy peanut butter and drenched in rich, milk chocolate. Simply amazing! 8 oz

Chocolate Covered English Toffee Pieces. Homemade English toffee from a local recipe dating to 1919 covered in rich milk chocolate. 8 oz.