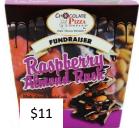

Chocolate Covered Potato Chips. Crisp, rippled potato chips covered in rich milk chocolate. 7 oz

Raspberry Almond Rush Simply delicious. Gournet dark chocolate, whole almonds and a rush of raspberry flavor. 8 oz