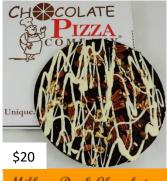

## S'more Campfire Chocolate Pizza

Milk chocolate (16 oz) blended with mini marshmallows, graham crackers and drizzled with white chocolate.

Milk or Dark Chocolate

Chocolate Pizza -Pecans, Almonds, Walnuts Milk or dark chocolate blended with homemade toffee topped with pecans, almonds, walnuts and white chocolate.