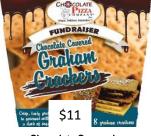

Chocolate Covered Graham Crackers. Crisp graham crackers covered in rich milk chocolate with a dash of sprinkles. 8 oz.

Chocolate Covered Pretzel Twists. Slightly salted pretzel twists covered in rich milk chocolate. 8 oz.