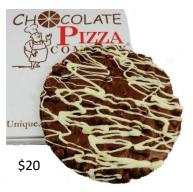

## S'more Campfire Chocolate Pizza

Milk chocolate (16 oz) blended with mini marshmallows, graham crackers and drizzled with white chocolate.

Milk or Dark Chocolate

Chocolate Pizza -Pecans, Almonds, Walnuts Milk or dark chocolate blended with homemade toffee topped with pecans, almonds, walnuts and white chocolate.