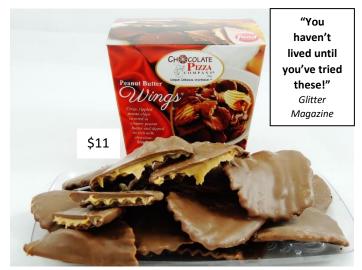

## Peanut Butter Wings.

Crisp, rippled potato chips covered in creamy peanut butter and drenched in rich, milk chocolate. Simply amazing! 8 oz

Chocolate Covered English Toffee Pieces. Homemade English toffee from a local recipe dating to 1919 covered in rich milk chocolate. 8 oz.