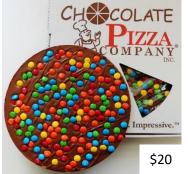

## **Enjoy These Best-Sellers**

Chocolate Pizza® – Candy Milk chocolate (16 oz) blended with homemade English toffee and topped with colorful chocolate candies.