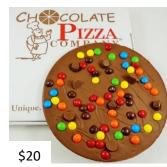

Chocolate Pizza – Peanut Butter Candies Milk chocolate (16 oz) blended with homemade English toffee and topped with peanut butter cups and candies.