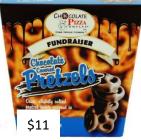

Chocolate Covered Graham Crackers. Crisp graham crackers covered in rich milk chocolate with a dash of sprinkles. 8 oz.

Chocolate Covered Pretzel Twists. Slightly salted pretzel twists covered in rich milk chocolate. 8 oz.