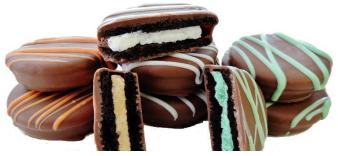

## Chocolate Covered Crème-filled Cookies 8 cookies, 1 oz each per container

Our most popular gourmet chocolate specialty