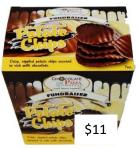

Chocolate Covered Potato Chips. Crisp, rippled potato chips covered in rich milk chocolate. 7 oz

Raspberry Almond Rush Simply delicious. Gournet dark chocolate, whole almonds and a rush of raspberry flavor. 8 oz