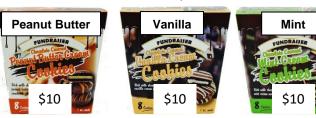

## Chocolate Covered Crème-filled Cookies 8 cookies, 1 oz each per container

Our most popular gourmet chocolate specialty