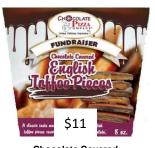

#### **Chocolate Covered** English Toffee Pieces.

Homemade English toffee from a local recipe dating to 1919 covered in rich milk chocolate. 8 oz.