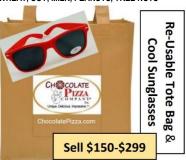

|          |              |               | Tax<br>Due:        |           |            | \$          |                      |

Chocolate Pizza Company, Inc. 3774 Lee Mulroy Road, Marcellus, NY 13108 (315) 673-4098 info@chocolatepizza.com www.chocolatepizza.com www.chocolatepizza.com © 2017, All rights reserved. Chocolate Pizza® and Peanut Butter Wings® are registered trademarks of Chocolate Pizza Company, Inc. Prizes/colors/style may change without notice.

ALLERGY: ALL PRODUCTS MAY CONTAIN PEANUTS AND OR TREE NUTS AND ARE PRODUCED ON MACHINES THAT SHARE EGG, WHEAT, SOY, MILK, PEANUTS, TREE NUTS

Sell \$500

\$50 Amazon.com Gift Card Re-Usable Tote Bag Portable Power Cell Cool Sunglasses



Sell \$300-\$499

Re-Usable Tote Bag Portable Power Cell Cool Sunglasses