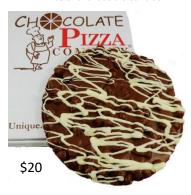

## S'more Campfire **Chocolate Pizza**

Milk chocolate (16 oz) blended with mini marshmallows, graham crackers and drizzled with white chocolate.