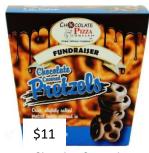

### **Chocolate Covered** Pretzel Twists.

Slightly salted pretzel twists covered in rich milk chocolate. 8 oz.

ALLERGY: All products made on machines that share peanuts, tree nuts, wheat, milk, eggs, soy.