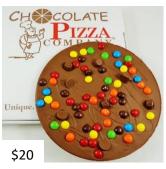

### Chocolate Pizza® - Candy

Milk chocolate (16 oz) blended with homemade English toffee and topped with colorful chocolate candies.