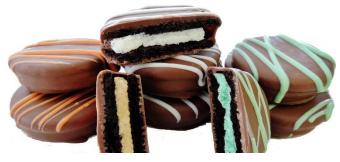

### **Chocolate Covered Crème-filled Cookies**

8 cookies, 1 oz each per container

Our most popular gourmet chocolate specialty