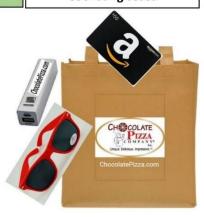

ALLERGY: ALL PRODUCTS MAY CONTAIN PEANUTS AND OR TREE NUTS AND ARE PRODUCED ON MACHINES THAT SHARE EGG, WHEAT, SOY, MILK, PEANUTS, TREE NUTS

Sell \$500

\$50 Amazon.com Gift Card Re-Usable Tote Bag Portable Power Cell Cool Sunglasses