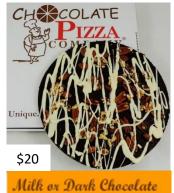

## Chocolate Pizza -Pecans, Almonds, Walnuts

Milk or dark chocolate blended with homemade toffee topped with pecans, almonds, walnuts and white chocolate.