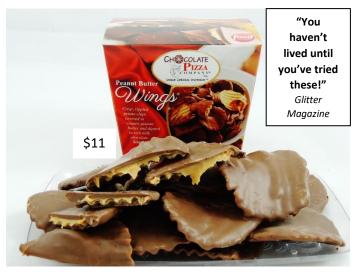

# Peanut Butter Wings.

Crisp, rippled potato chips covered in creamy peanut butter and drenched in rich, milk chocolate. Simply amazing!