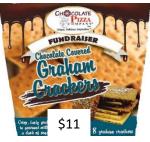

### **Chocolate Covered** Graham Crackers.

Crisp graham crackers covered in rich milk chocolate with a dash of sprinkles. 8 oz.