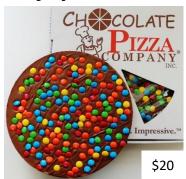

### Chocolate Pizza® - Candy

Milk chocolate (16 oz) blended with homemade English toffee and topped with colorful chocolate candies.