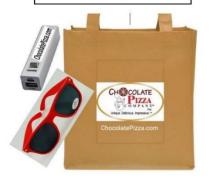

|          |              |               | Tax<br>Due:        |           |            | \$          |                      |

Chocolate Pizza Company, Inc. 3774 Lee Mulroy Road, Marcellus, NY 13108 (315) 673-4098 info@chocolatepizza.com www.chocolatepizza.com www.chocolatepizza.com © 2017, All rights reserved. Chocolate Pizza® and Peanut Butter Wings® are registered trademarks of Chocolate Pizza Company, Inc. Prizes/colors/style may change without notice.

ALLERGY: ALL PRODUCTS MAY CONTAIN PEANUTS AND OR TREE NUTS AND ARE PRODUCED ON MACHINES THAT SHARE EGG, WHEAT, SOY, MILK, PEANUTS, TREE NUTS

Sell \$500

\$50 Amazon.com Gift Card Re-Usable Tote Bag Portable Power Cell Cool Sunglasses



Sell \$300-\$499

Re-Usable Tote Bag Portable Power Cell Cool Sunglasses