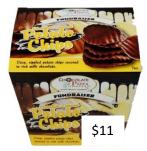

#### **Chocolate Covered** Potato Chips.

Crisp, rippled potato chips covered in rich milk chocolate. 7 oz